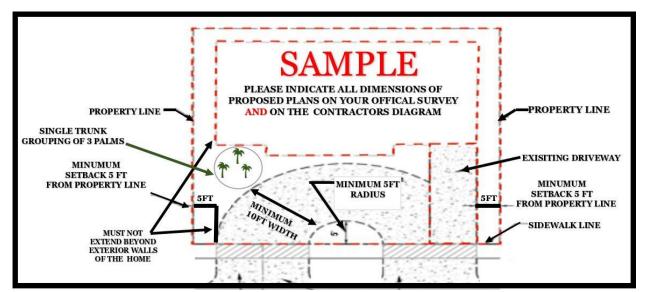

## **CIRCULAR DRIVEWAY REQUIREMENTS**

- Circular driveways are permitted with prior approval from the Modification Committee and contractor schematic drawing.
- Circular driveways must be a minimum of 10' wide and have a minimum circumference between the exit and entrance of 10' (5ft radius).
- Circular driveways must not extend beyond the exterior walls of the home.
- The maximum dimensions of the driveway may not exceed the respective City's maximum front lot coverage.
- Planter bed at the front of the home may not be removed.
- Must show same variety 3- Palm grouping single trunk on your official survey and contractor diagram.

## SEE DIAGRAMS BELOW:

Must submit completed permit application with Modification Submission for Review. Final / Pass Permit to be submitted to obtain final approval letter from HOA.