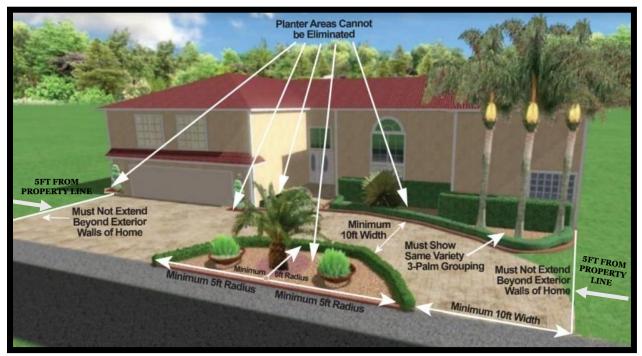

## **CIRCULAR DRIVEWAY REQUIREMENTS**

- Circular driveways are permitted with prior approval from the Modification Committee and contractor schematic drawing.
- Circular driveways must be a minimum of 10' wide and have a minimum circumference between the exit and entrance of 10' (5ft radius).
- Circular driveways must not extend beyond the exterior walls of the home.
- The maximum dimensions of the driveway may not exceed the respective City's maximum front lot coverage.
- Planter bed at the front of the home may not be removed.
- Must show same variety 3- Palm grouping single trunk on your official survey and contractor diagram.

## SEE DIAGRAMS BELOW:

Must submit completed permit application with Modification Submission for Review. Final / Pass Permit to be submitted to obtain final approval letter from HOA.