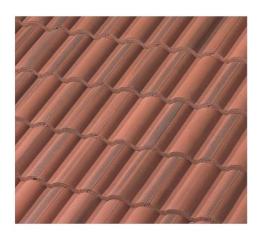

## MISTY BAY COMMUNITY: APPROVED ROOF TILES

**Misty Bay** community only permits specific roof tiles. Please see below for manufacturer along with tile numbers to be provided

**Boral Roof Tile** 

Villa 900 1MPCS711 ("Burnt Mission)

## PRODUCT INFORMATION

Profile:
Color Name:
SKU Number:
Product Type:

Color:

Villa 900

Burnt Mission

1MPCS7117

Standard Weight

Grey, Multicolor, Red

Available Regions:

Florida, Northeast, Southeast

## Tile Specifications:

Size: 17" x 13"

Coverage: 85

Approx. Installed Weight: 920 lbs

Pieces per Pallet: 296

Squares per Pallet: 3.48

Approx. Weight per Pallet: 3498 lbs